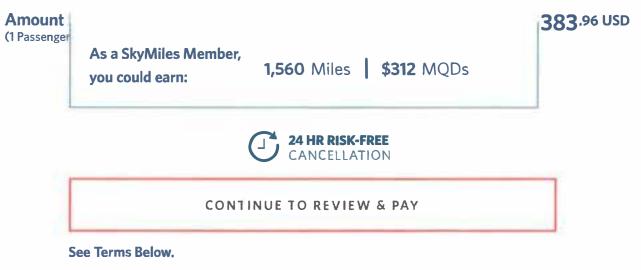

### SKYMILES EARNING

Delta-marketed or -ticketed flights earn miles based on ticket price (base fare plus any carrier-imposed surcharges). These are approximate miles and Medallion Qualification Dollars earned for the selected itinerary. Miles and MQDs will be posted to your SkyMiles account upon completion of the flight. You will not earn miles or MQDs on Basic Economy fares.

Miles and MQDs are earned by the passengers who are flying and have provided SkyMiles numbers. Promotional bonus miles are not included. Estimates are subject to change. All SkyMiles Program Rules apply.