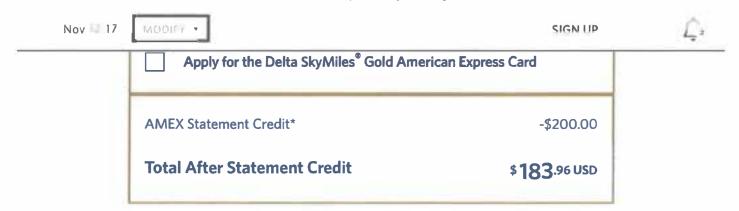

# Earn A \$200 Statement Credit And 30,000 Bonus Miles\*

Plus, get your First Checked Bag Free on Delta flights along with Zone 5 Priority Boarding so you can settle in sooner.

\$0 Intro Annual Fee For The First Year, Then \$150

\*Statement Credit Issued Approximately 8-12 Weeks After You Make A Delta Purchase On Your New Card In Your First 6 Months. Bonus Miles Will Be Issued After You Make \$2,000 In Eligible Purchases On Your New Card In Your First 6 Months. Instant Card Number is Not Guaranteed. See Terms Below.